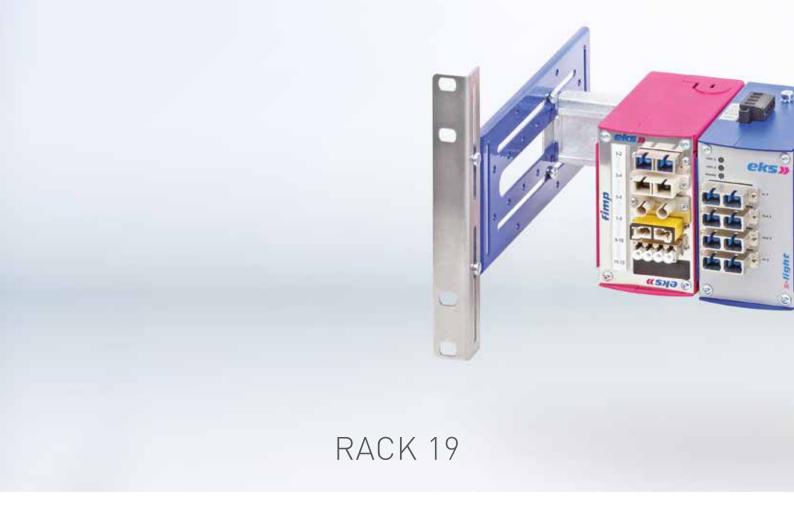

UNIVERSAL 19" DIN RAIL CARRIER Rack 19" can be used for the mounting of a DIN rail in a horizontal or vertical way. Furthermore, it is suitable for wall mount. The DIN rail can be adjusted in depth. There are 3 different angles for 19" mount. They are used for adjusting the height and can be changed even if they are mounted.

| Туре                  |             | Universal 19" DIN rail carrier                  |
|-----------------------|-------------|-------------------------------------------------|
| Article no.           |             | 0600E90050                                      |
| Dimensions            |             | Height: 88,1 mm; Width: 482,6 mm; Depth: 210 mm |
| Operating Temperature |             | -40 °C − +75 °C                                 |
| Humidity              |             | 10 % – 95 %, relative, non condensing           |
| Housing               |             | Steel sheet, tinned                             |
| Accessories           | Article no. | Description                                     |
|                       | 0600E90051  | 3-HE-Mounting-Kit / Steel sheet, tinned         |
|                       | 0600E90052  | 4-HE-Mounting-Kit / Steel sheet, tinned         |
|                       | 0600E90053  | 5-HE-Mounting-Kit / Steel sheet, tinned         |