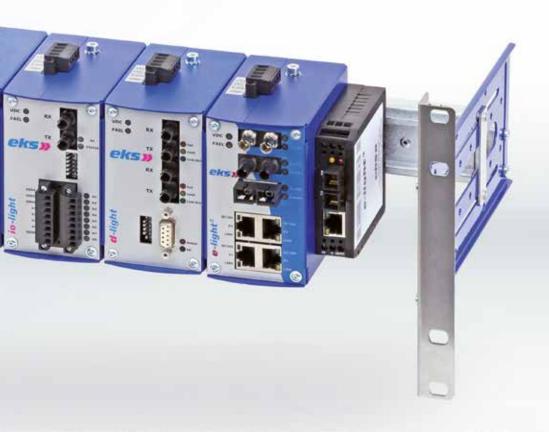

UNIVERSAL 19" DIN RAIL CARRIER Rack 19" can be used for the mounting of a DIN rail in a horizontal or vertical way. Furthermore, it is suitable for wall mount. The DIN rail can be adjusted in depth. There are 3 different angles for 19" mount. They are used for adjusting the height and can be changed even if they are mounted.

| Туре                  |             | Universal 19" DIN rail carrier                  |
|-----------------------|-------------|-------------------------------------------------|
| Article no.           |             | 0600E90050                                      |
| Dimensions            |             | Height: 88,1 mm; Width: 482,6 mm; Depth: 210 mm |
| Operating Temperature |             | -40 °C − +75 °C                                 |
| Humidity              |             | 10 % – 95 %, relative, non condensing           |
| Housing               |             | Steel sheet, tinned                             |
| Accessories           | Article no. | Description                                     |
|                       | 0600E90051  | 3-HE-Mounting-Kit / Steel sheet, tinned         |
|                       | 0600E90052  | 4-HE-Mounting-Kit / Steel sheet, tinned         |
|                       | 0600E90053  | 5-HE-Mounting-Kit / Steel sheet, tinned         |