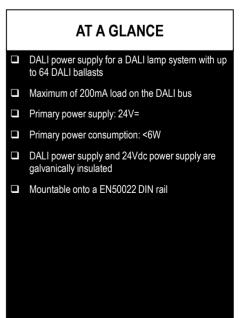

## RESI-DALI-PS Power supply for DALI light bus

This 24V= to DALI power supply offers true 200mA for up to 64 DALI loads on one DALI bus. Therefore its an ideal solution for applications, where you want to supply the DALI bus power directly for the internal 24Vdc power supply of your switchboard cabinet.

## **RESI-DALI-PS**

Power supply for 24Vdc input voltage and DALI bus voltage with up to 200mA current on DALI bus for 64 DALI loads, dimension (LxWxD): 17,5x58x90mm, power supply: 24V=, power consumption: <6W, mountable onto a EN50022 DIN rail, weight: 65g