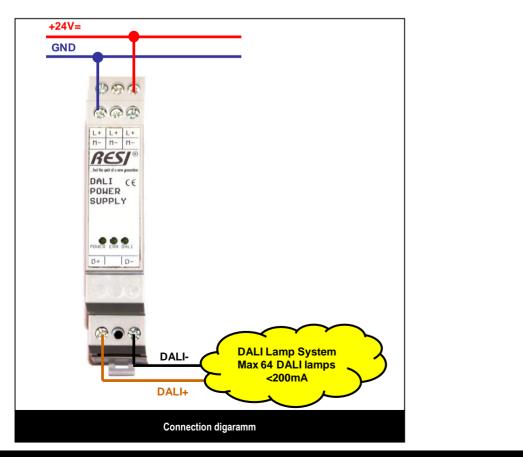

## RESI-DALI-PS Power supply for DALI light bus

This 24V= to DALI power supply offers true 200mA for up to 64 DALI loads on one DALI bus. Therefore its an ideal solution for applications, where you want to supply the DALI bus power directly for the internal 24Vdc power supply of your switchboard cabinet.

## **RESI-DALI-PS**

Power supply for 24Vdc input voltage and DALI bus voltage with up to 200mA current on DALI bus for 64 DALI loads, dimension (LxWxD): 17,5x58x90mm, power supply: 24V=, power consumption: <6W, mountable onto a EN50022 DIN rail, weight: 65g