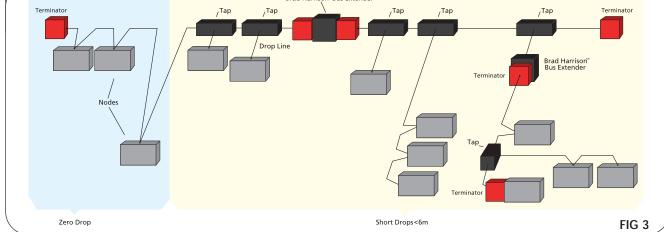

For Network "A" connections use DN10X-MXXX cordset For Network "B" connections use DN01X-MXXX cordset Bus Extenders allow you to configure a variety of DeviceNet topologies

Zero Drop

## **TOPOLOGY OPTIONS**

# Bus Extenders Allow A Linear Bus To Have Double The Allowable Distance Brad Harrison® Bus Extender