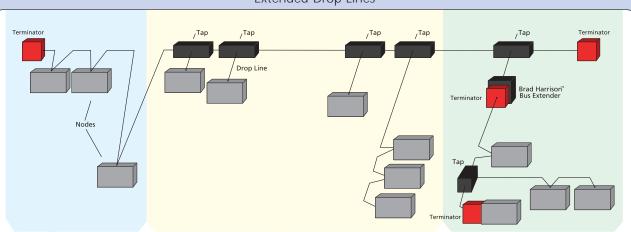

STATUS:
NETWORK B STATUS:
DIAGNOSTIC DATA:
VOLTAGE ISOLATION:
LATENCY:
CONNECTIVITY
LEFT/NETWORK:

RIGHT/NETWORK:

DESIGNED TO CONFORM TO THE ODVA DEVICENET SPECIFICATION VERSION 2.0. 125K, 250K, 500K, 1M - AUTOMATIC SELECTION

GREEN/RED BI-COLOR LED GREEN/RED BI-COLOR LED GREEN/RED BI-COLOR LED GREEN/RED BI-COLOR LED 2500 V 75US PER EXTENDER

"A"-MALE MINI-CHANGE
"B"-FEMALE MINI-CHANGE

MAXIMUM POWER VOLTAGE:

VOLTAGE: 11 - 25V DC CURRENT: NETWORK A:

POWER:

OPERATING TEMP:

HUMIDITY:

PROTECTION:

140 mA @ 11V DC - 60 mA @ 25V DC

NETWORK B:

20 mA @ 11 VDC - 10 mA @ 25V DC

1.8 W

POWER SUPPLY: POWERED BY 24V DC BUS LINE MOUNTING

DEVICENET EXTENDER: PANEL-MOUNT, 4 SCREWS

32° TO 158° F (0° TO 70 °C) 0-95% RH, NON-CONDENSING IP65

## **TOPOLOGY OPTIONS**

### **Extended Drop Lines**



Short Drops < 6m Drops > 6m FIG 2

# Bus Extenders Allow A Linear Bus To Have Double The Allowable Distance Brad Harrison® Bus Extender