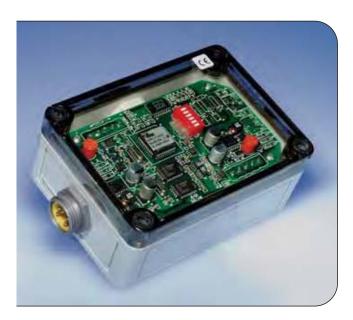

The BradConnectivity™ Bus
Extender allows you to expand
the functionality of your network
in many ways. The bus extender
allows you to extend the cable
length of the trunk or drop line
effectively multiplying the
allowed cable length. In addition,
the extender allows you to create
a star topology of your DeviceNet
layout, creating versatility in
applications where many long
drop lengths may be required.

- Extends the allowable trunk or drop line length of a DeviceNet system
- Allows "star" and other topologies to be constructed while using the DeviceNet protocol
- Isolates electrically "noisy" sections of the bus line from other bus line sections

Finally, sections of the network can be isolated from electrically "noisy" devices such as variable frequency drives or DC switching power supplies.

| PART NUMBER | DESCRIPTION        |
|-------------|--------------------|
| DNETEXT-C   | DEVICENET EXTENDER |

## Specifications

DEVICENET CONFORMANCE:

BAUD RATE:

#### STATUS INDICATORS

MODULE STATUS:
NETWORK A STATUS:
NETWORK B STATUS:
DIAGNOSTIC DATA:
VOLTAGE ISOLATION:
LATENCY:
CONNECTIVITY
LEFT/NETWORK:

RIGHT/NETWORK:

DESIGNED TO CONFORM TO THE ODVA DEVICENET SPECIFICATION VERSION 2.0. 125K, 250K, 500K, 1M - AUTOMATIC SELECTION

GREEN/RED BI-COLOR LED GREEN/RED BI-COLOR LED GREEN/RED BI-COLOR LED GREEN/RED BI-COLOR LED 2500 V 75US PER EXTENDER

"A"-MALE MINI-CHANGE
"B"-FEMALE MINI-CHANGE

MAXIMUM POWER VOLTAGE:

VOLTAGE: 11 - 25V DC CURRENT: NETWORK A:

POWER:

OPERATING TEMP:

HUMIDITY:

PROTECTION:

140 mA @ 11V DC - 60 mA @ 25V DC

NETWORK B:

20 mA @ 11 VDC - 10 mA @ 25V DC

1.8 W

POWER SUPPLY: POWERED BY 24V DC BUS LINE MOUNTING

DEVICENET EXTENDER: PANEL-MOUNT, 4 SCREWS

32° TO 158° F (0° TO 70 °C) 0-95% RH, NON-CONDENSING IP65