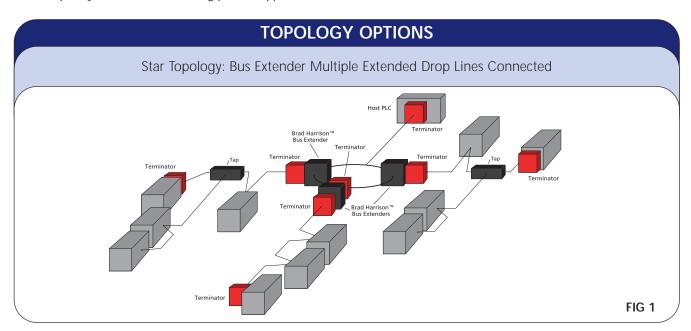

## **TOPOLOGY OPTIONS**

The BradConnectivity™ Bus
Extender allows you to expand
the functionality of your network
in many ways. The bus extender
allows you to extend the cable
length of the trunk or drop line
effectively multiplying the
allowed cable length. In addition,
the extender allows you to create
a star topology of your DeviceNet
layout, creating versatility in
applications where many long
drop lengths may be required.

- Extends the allowable trunk or drop line length of a DeviceNet system
- Allows "star" and other topologies to be constructed while using the DeviceNet protocol
- Isolates electrically "noisy" sections of the bus line from other bus line sections

For Network "A" connections use DN10X-MXXX cordset For Network "B" connections use DN01X-MXXX cordset Bus Extenders allow you to configure a variety of DeviceNet topologies

Zero Drop