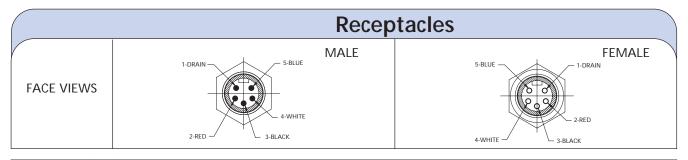

# **Receptacles**

Male and female Mini-Change<sup>®</sup> receptacles
Bulkhead feed-thru

A variety of receptacles allows for the trunk line to come into an enclosure and make connection to inside of the panel components. Male or female receptacles are mounted to the enclosure and the back end trunk cabling can be wired to the open terminal strip of a motor controller, the master scanner or a power supply for the network. The length of the cabling can be varied. The bulkhead version allows a quick-disconnect to exist both on the exterior and interior of the panel or wall.