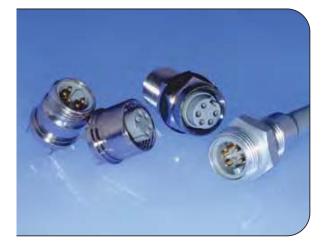

# **Receptacles**

Male and female Mini-Change<sup>®</sup> receptacles
Bulkhead feed-thru

A variety of receptacles allows for the trunk line to come into an enclosure and make connection to inside of the panel components. Male or female receptacles are mounted to the enclosure and the back end trunk cabling can be wired to the open terminal strip of a motor controller, the master scanner or a power supply for the network. The length of the cabling can be varied. The bulkhead version allows a quick-disconnect to exist both on the exterior and interior of the panel or wall.

- Receptacles offered with a variety of cable and length options for maximum flexibility
- Bulkhead version features rugged keyways for positive alignment of connections

| MALE                      | FIG | RECEPTACLES WITH DEVICENET THICK CABLE |
|---------------------------|-----|----------------------------------------|
| STRAIGHT W/<br>1/2"-14NPT | 1   | DN5100-Mxxx                            |
| FEMALE                    | FIG | RECEPTACLES WITH DEVICENET THICK CABLE |
| STRAIGHT W/<br>1/2"-14NPT | 2   | DN5000-Mxxx                            |
| MALE/FEMALE               | FIG | BULKHEAD FEED-THRU                     |
| STRAIGHT W/<br>1/2"-14NPT | 3   | 1R5030                                 |
| MALE                      | FIG | RECEPTACLES PCB MOUNT                  |
| STRAIGHT W/<br>1/2"-14NPT | 4   | 67-0065                                |
| FEMALE                    | FIG | RECEPTACLES PCB MOUNT                  |
| STRAIGHT W/<br>1/2"-14NPT | 5   | 67-0075                                |
| CATALOG OPTIONS           |     |                                        |