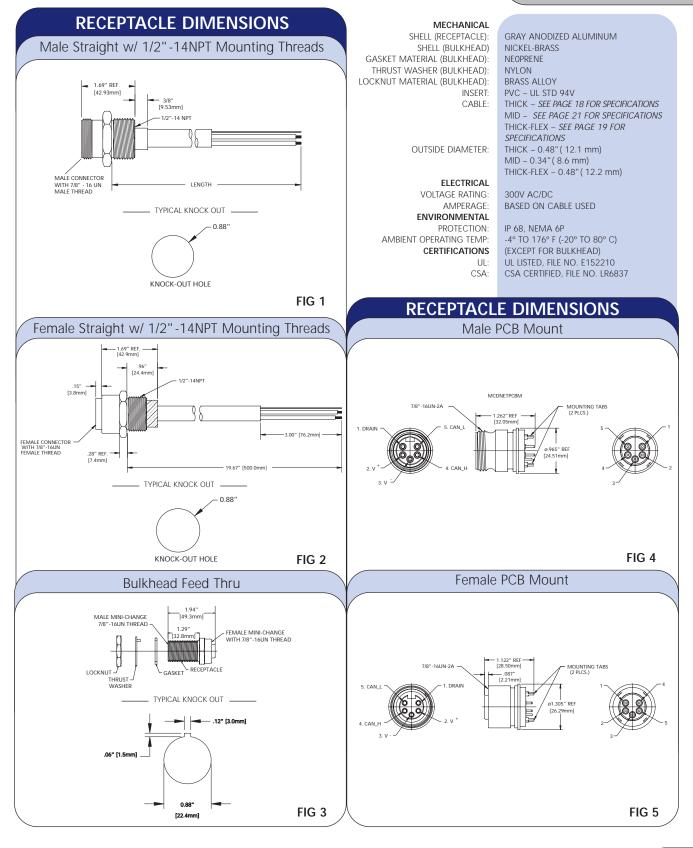

# **Receptacles**

Male and female Mini-Change<sup>®</sup> receptacles
Bulkhead feed-thru

A variety of receptacles allows for the trunk line to come into an enclosure and make connection to inside of the panel components. Male or female receptacles are mounted to the enclosure and the back end trunk cabling can be wired to the open terminal strip of a motor controller, the master scanner or a power supply for the network. The length of the cabling can be varied. The bulkhead version allows a quick-disconnect to exist both on the exterior and interior of the panel or wall.

- Receptacles offered with a variety of cable and length options for maximum flexibility
- Bulkhead version features rugged keyways for positive alignment of connections

| MALE                      | FIG | RECEPTACLES WITH DEVICENET THICK CABLE |
|---------------------------|-----|----------------------------------------|
| STRAIGHT W/<br>1/2"-14NPT | 1   | DN5100-Mxxx                            |
| FEMALE                    | FIG | RECEPTACLES WITH DEVICENET THICK CABLE |
| STRAIGHT W/<br>1/2"-14NPT | 2   | DN5000-Mxxx                            |
| MALE/FEMALE               | FIG | BULKHEAD FEED-THRU                     |
| STRAIGHT W/<br>1/2"-14NPT | 3   | 1R5030                                 |
| MALE                      | FIG | RECEPTACLES PCB MOUNT                  |
| STRAIGHT W/<br>1/2"-14NPT | 4   | 67-0065                                |
| FEMALE                    | FIG | RECEPTACLES PCB MOUNT                  |
| STRAIGHT W/<br>1/2"-14NPT | 5   | 67-0075                                |
| CATALOG OPTIONS           |     |                                        |

## Specifications