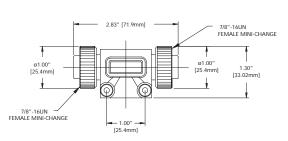

### Female Cordset to Male Receptacle

FIG 1

### Male Cordset to Female Receptacle

FIG 2