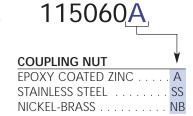

Use the following chart to modify your part's specifications

- Phosphor bronze contacts for greatest reliability
- Variety of male-tofemale and female-tomale connection options for maximum installation flexibility

|                 | Gender Changers                               |              |
|-----------------|-----------------------------------------------|--------------|
|                 | TRUNK MALE                                    | TRUNK FEMALE |
| FACE VIEWS      | 2. V+ 1. DRAIN 3. V - 4. CAN_H - 5. CAN_L     | 3. V-        |
| FIG             | CHANGES FEMALE CONNECTOR END TO MALE          |              |
| 1 AND 4         | 115060A                                       |              |
| FIG             | CHANGES MALE CONNECTOR END TO FEMALE          |              |
| 2 AND 4         | 115010A                                       |              |
| FIG             | CHANGES STRAIGHT CONNECTOR END TO RIGHT ANGLE |              |
| 3 AND 4         | 115032A                                       |              |
| CATALOG OPTIONS |                                               |              |