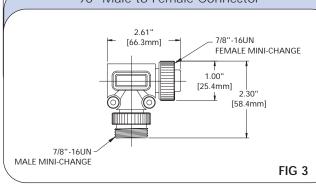

|              |
| 3 AND 4         | 115032A                                       |              |
| CATALOG OPTIONS |                                               |              |

Use the following chart to modify your part's specifications





#### MECHANICAL

CONNECTOR FACE: MOLDED BODY: COUPLING NUT:

#### ELECTRICAL

VOLTAGE RATING:
AMPERAGE:
CONTACT MATERIAL:
CONTACT PLATING:
ENVIRONMENTAL
PROTECTION:

AMBIENT OPERATING TEMP:

THERMO PLASTIC ELASTOMER
THERMO PLASTIC ELASTOMER
ZINC DIECAST, BLACK E-COAT –
STAINLESS STEEL, NICKEL-PLATED BRASS
OPTIONAL

50V 8A

PHOSPHOR BRONZE ALLOY GOLD OVER NICKEL

IP67

4° TO 176° F (-20° TO 80° C)

## **DIMENSIONS**

### Female Cordset to Male Receptacle



FIG 1

### Male Cordset to Female Receptacle



FIG 2

### 90° Male to Female Connector



## **SCHEMATIC**

Gender changers



35