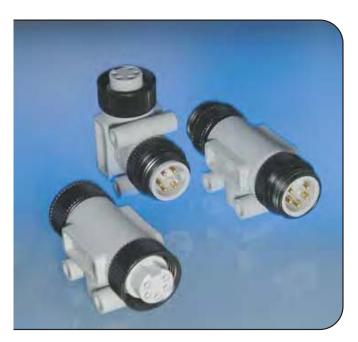

# **Trunk Gender Changers**

- Male-to-female
- Female-to-male, straight and 90° versions

Gender changers are handy tools to change the connection interface from male to female or vice-versa. One version allows for the conversion of a female cordset to a male receptacle while another version allows for the conversion of a male cordset to a female receptacle. The right angle version is specifically designed for tight spaces where a tee connection will not fit such as bus IN/OUT connections on active modules or where a molded right angle connection on a molded cordset made to a specific length is not available for an immediate field need.

- Phosphor bronze contacts for greatest reliability
- Variety of male-tofemale and female-tomale connection options for maximum installation flexibility

|                 | Gender Changers                               |              |
|-----------------|-----------------------------------------------|--------------|
|                 | TRUNK MALE                                    | TRUNK FEMALE |
| FACE VIEWS      | 2. V+ 1. DRAIN 3. V - 4. CAN_H - 5. CAN_L     | 3. V-        |
| FIG             | CHANGES FEMALE CONNECTOR END TO MALE          |              |
| 1 AND 4         | 115060A                                       |              |
| FIG             | CHANGES MALE CONNECTOR END TO FEMALE          |              |
| 2 AND 4         | 115010A                                       |              |
| FIG             | CHANGES STRAIGHT CONNECTOR END TO RIGHT ANGLE |              |
| 3 AND 4         | 115032A                                       |              |
| CATALOG OPTIONS |                                               |              |