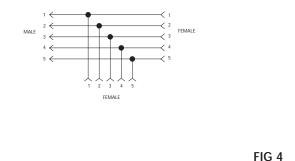

- Phosphor bronze contacts for greatest reliability
- Variety of male-tofemale and female-tomale connection options for maximum installation flexibility

|                 | Gender Changers                               |              |
|-----------------|-----------------------------------------------|--------------|
|                 | TRUNK MALE                                    | TRUNK FEMALE |
| FACE VIEWS      | 2. V+ 1. DRAIN 3. V - 4. CAN_H - 5. CAN_L     | 3. V-        |
| FIG             | CHANGES FEMALE CONNECTOR END TO MALE          |              |
| 1 AND 4         | 115060A                                       |              |
| FIG             | CHANGES MALE CONNECTOR END TO FEMALE          |              |
| 2 AND 4         | 115010A                                       |              |
| FIG             | CHANGES STRAIGHT CONNECTOR END TO RIGHT ANGLE |              |
| 3 AND 4         | 115032A                                       |              |
| CATALOG OPTIONS |                                               |              |

## **SCHEMATIC**

Gender changers

35