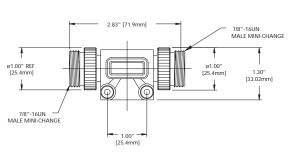

## **DIMENSIONS**

#### MECHANICAL

CONNECTOR FACE: MOLDED BODY: COUPLING NUT:

#### ELECTRICAL

VOLTAGE RATING:
AMPERAGE:
CONTACT MATERIAL:
CONTACT PLATING:
ENVIRONMENTAL
PROTECTION:

AMBIENT OPERATING TEMP:

THERMO PLASTIC ELASTOMER
THERMO PLASTIC ELASTOMER
ZINC DIECAST, BLACK E-COAT –
STAINLESS STEEL, NICKEL-PLATED BRASS
OPTIONAL

50V 8A

PHOSPHOR BRONZE ALLOY GOLD OVER NICKEL

IP67

4° TO 176° F (-20° TO 80° C)