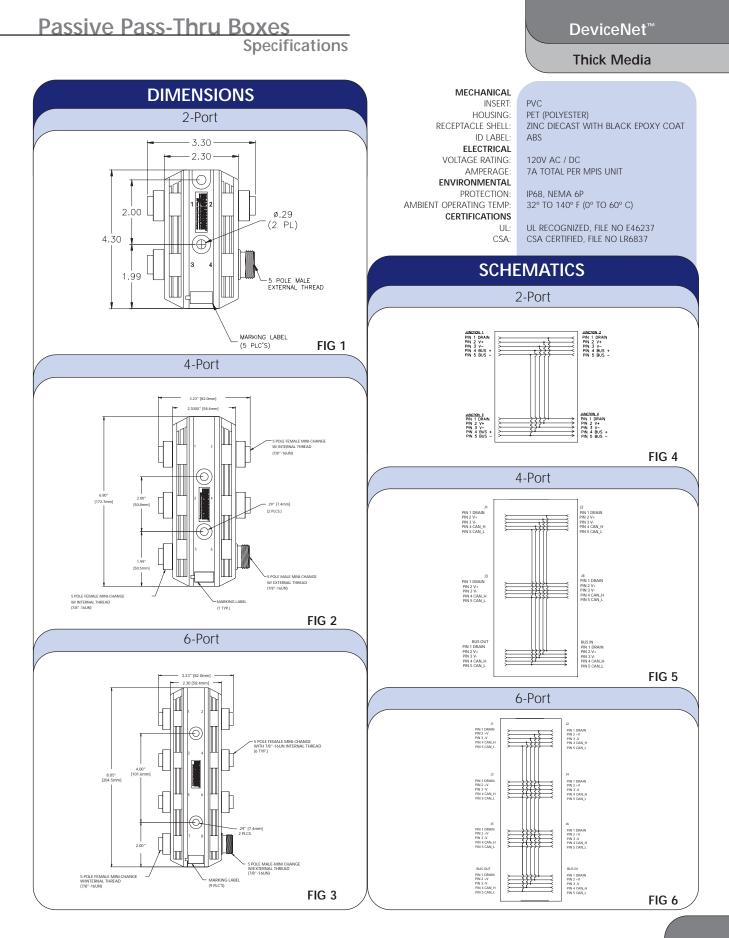

| Passive Pass-Thru Boxes                          |                          |                       |                                                     |                            |
|--------------------------------------------------|--------------------------|-----------------------|-----------------------------------------------------|----------------------------|
| FUNCTIONAL<br>WIRING/<br>CONNECTOR<br>FACE VIEWS |                          | FEMALE PASS-THRU      | 2. V+<br>1. DRAIN<br>3. V-<br>4. CAN_H-<br>5. CAN_L | 4. CAH_H<br>3. V-<br>2. V+ |
|                                                  | FIG                      | PASS-THRU PASSIVE DRC | P                                                   |                            |
| 2-PORT                                           | 1<br><sup>AND</sup><br>4 | DN2100                |                                                     |                            |
| 4-PORT                                           | 2<br><sup>AND</sup><br>5 | DN4100                |                                                     |                            |
| 6-PORT                                           | 3<br>AND<br>6            | DN6100                |                                                     |                            |
|                                                  |                          |                       |                                                     |                            |

See Thick Media pages 22-27 to connect to these pass - thru boxes

38

For product & technical information visit www.woodhead.com/eCatalog

39