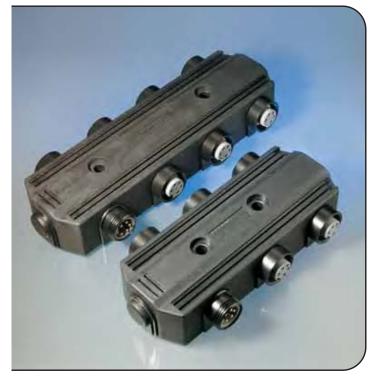

DeviceNet<sup>™</sup>

Passive Pass-Thru Boxes

Pass-thru multiports are

designed to consolidate up to 6 drop cables back to the

trunk line. The connection

directly inline to the multi-

port via the side-mounted

connections. These pass-

in 2, 4 and 6 connection versions. Passive drop multiports eliminate the need to have numerous tees connected near a

single point.

thru versions are available

BUS IN and BUS OUT

of the trunk line is made

**Thick Media** 

• 2-port Mini-Change® Pass-thru

- 4-port Mini-Change Pass-thru
- 6-port Mini-Change Pass-thru

\*\*\*\*

- Family of configurations for maximum flexibility
- Simple BUS IN/BUS OUT connections for connection convenience
- Rugged housing and connectors designed to withstand tough industrial environments