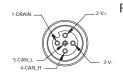

# **Drop Multi-Port Boxes**

FACE VIEWS

FEMALE DROP

MALE BUS-IN

|         | FIG                | PASSIVE MICRO-CHANGE DROP WITH MINI-CHANGE HOME RUN CONNECTOR                                   |
|---------|--------------------|-------------------------------------------------------------------------------------------------|
| 4-PORT  | 4                  | DND4200                                                                                         |
| 8-PORT  | 2<br>AND<br>5      | DND8200                                                                                         |
|         | FIG                | HOME RUN CABLE FOR USE WITH DND4200 AND DND8200                                                 |
| 4-PORT  | 2<br>ON PAGE<br>23 | DND91A-Mxxx                                                                                     |
| 8-PORT  | 2<br>ON PAGE<br>23 | DND91A-Mxxx                                                                                     |
|         | FIG                | PASSIVE MICRO-CHANGE DROP WITH MOLDED MINI-CHANGE HOME RUN CABLE, 2 METER LONG DROP CABLE       |
| 4-PORT  | 1<br>AND<br>4      | DND4300-02                                                                                      |
| 8-PORT  | 3<br>AND<br>5      | DND8300-02                                                                                      |
|         | FIG                | PASSIVE MICRO-CHANGE DROP WITH MOLDED MICRO-CHANGE HOME RUN CABLE, 2 METER LONG THIN DROP CABLE |
| 4-PORT  | 1<br>AND<br>4      | DND4500-02                                                                                      |
| 8-PORT  | 3<br>AND<br>5      | DND8500-02                                                                                      |
|         | FIG                | PASSIVE NANO-CHANGE DROP WITH MINI-CHANGE (BUS IN/BUS OUT) CONNECTORS                           |
| 14-PORT | 4                  | DNTA14114A                                                                                      |