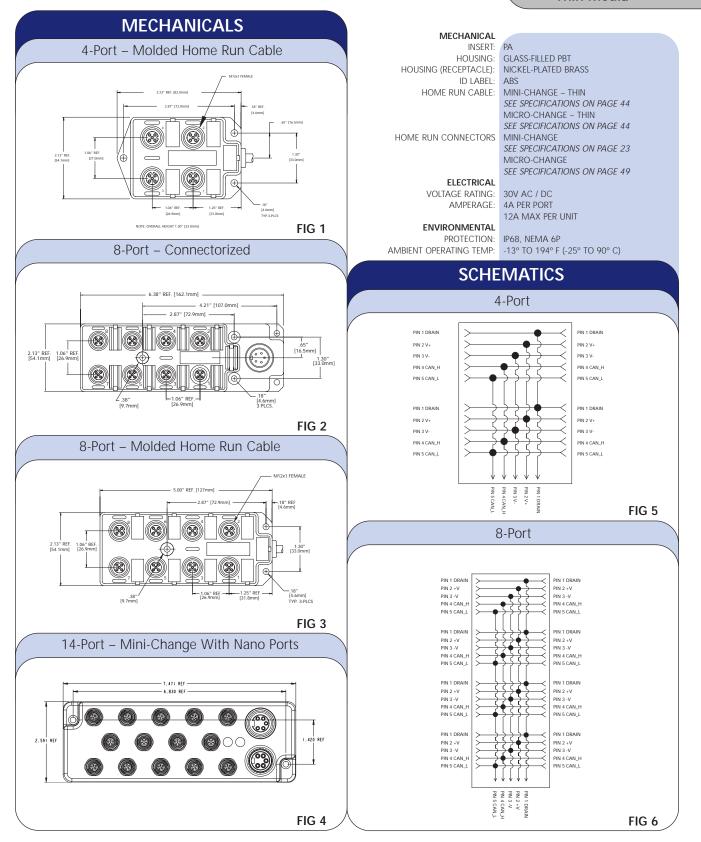

# **Drop Multi-Port Boxes**

FACE VIEWS

FEMALE DROP

MALE BUS-IN

|         | FIG                | PASSIVE MICRO-CHANGE DROP WITH MINI-CHANGE HOME RUN CONNECTOR                                   |
|---------|--------------------|-------------------------------------------------------------------------------------------------|
| 4-PORT  | 4                  | DND4200                                                                                         |
| 8-PORT  | 2<br>AND<br>5      | DND8200                                                                                         |
|         | FIG                | HOME RUN CABLE FOR USE WITH DND4200 AND DND8200                                                 |
| 4-PORT  | 2<br>ON PAGE<br>23 | DND91A-Mxxx                                                                                     |
| 8-PORT  | 2<br>ON PAGE<br>23 | DND91A-Mxxx                                                                                     |
|         | FIG                | PASSIVE MICRO-CHANGE DROP WITH MOLDED MINI-CHANGE HOME RUN CABLE, 2 METER LONG DROP CABLE       |
| 4-PORT  | 1<br>AND<br>4      | DND4300-02                                                                                      |
| 8-PORT  | 3<br>AND<br>5      | DND8300-02                                                                                      |
|         | FIG                | PASSIVE MICRO-CHANGE DROP WITH MOLDED MICRO-CHANGE HOME RUN CABLE, 2 METER LONG THIN DROP CABLE |
| 4-PORT  | 1<br>AND<br>4      | DND4500-02                                                                                      |
| 8-PORT  | 3<br>AND<br>5      | DND8500-02                                                                                      |
|         | FIG                | PASSIVE NANO-CHANGE DROP WITH MINI-CHANGE (BUS IN/BUS OUT) CONNECTORS                           |
| 14-PORT | 4                  | DNTA14114A                                                                                      |

## Specifications