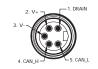

# **Drop Multi-Port Boxes**

FACE VIEWS

FEMALE DROP

MALE BUS-IN

|         | FIG                | PASSIVE MICRO-CHANGE DROP WITH MINI-CHANGE HOME RUN CONNECTOR                                   |
|---------|--------------------|-------------------------------------------------------------------------------------------------|
| 4-PORT  | 4                  | DND4200                                                                                         |
| 8-PORT  | 2<br>AND<br>5      | DND8200                                                                                         |
|         | FIG                | HOME RUN CABLE FOR USE WITH DND4200 AND DND8200                                                 |
| 4-PORT  | 2<br>ON PAGE<br>23 | DND91A-Mxxx                                                                                     |
| 8-PORT  | 2<br>ON PAGE<br>23 | DND91A-Mxxx                                                                                     |
|         | FIG                | PASSIVE MICRO-CHANGE DROP WITH MOLDED MINI-CHANGE HOME RUN CABLE, 2 METER LONG DROP CABLE       |
| 4-PORT  | 1<br>AND<br>4      | DND4300-02                                                                                      |
| 8-PORT  | 3<br>AND<br>5      | DND8300-02                                                                                      |
|         | FIG                | PASSIVE MICRO-CHANGE DROP WITH MOLDED MICRO-CHANGE HOME RUN CABLE, 2 METER LONG THIN DROP CABLE |
| 4-PORT  | 1<br>AND<br>4      | DND4500-02                                                                                      |
| 8-PORT  | 3<br>AND<br>5      | DND8500-02                                                                                      |
|         | FIG                | PASSIVE NANO-CHANGE DROP WITH MINI-CHANGE (BUS IN/BUS OUT) CONNECTORS                           |
| 14-PORT | 4                  | DNTA14114A                                                                                      |