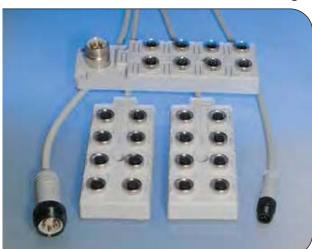

## **Multi-Port Boxes**

- 4-, 8- and 14-port versions
- Tee connectable to bus via Mini-Change® connector
- Mini-Change and Micro-Change® molded cable versions

Passive drop boxes allow several drop cables with Micro-Change or Nano-Change® style of connectors to be consolidated and be connected back to the trunk. The drop style multi-ports are available to consolidate 4 or 8 drop cable connections.

Connections to the bus are generally made with passive tee connections. Passive drop boxes eliminate the need to have numerous tees connected near a single point.

- Versions with home run connectors and with molded home run cable available for maximum system design flexibility
- Rugged housing and connectors designed to withstand harsh industrial environments

# **Drop Multi-Port Boxes**

FACE VIEWS

FEMALE DROP

MALE BUS-IN

|         | FIG                | PASSIVE MICRO-CHANGE DROP WITH MINI-CHANGE HOME RUN CONNECTOR                                   |
|---------|--------------------|-------------------------------------------------------------------------------------------------|
| 4-PORT  | 4                  | DND4200                                                                                         |
| 8-PORT  | 2<br>AND<br>5      | DND8200                                                                                         |
|         | FIG                | HOME RUN CABLE FOR USE WITH DND4200 AND DND8200                                                 |
| 4-PORT  | 2<br>ON PAGE<br>23 | DND91A-Mxxx                                                                                     |
| 8-PORT  | 2<br>ON PAGE<br>23 | DND91A-Mxxx                                                                                     |
|         | FIG                | PASSIVE MICRO-CHANGE DROP WITH MOLDED MINI-CHANGE HOME RUN CABLE, 2 METER LONG DROP CABLE       |
| 4-PORT  | 1<br>AND<br>4      | DND4300-02                                                                                      |
| 8-PORT  | 3<br>AND<br>5      | DND8300-02                                                                                      |
|         | FIG                | PASSIVE MICRO-CHANGE DROP WITH MOLDED MICRO-CHANGE HOME RUN CABLE, 2 METER LONG THIN DROP CABLE |
| 4-PORT  | 1<br>AND<br>4      | DND4500-02                                                                                      |
| 8-PORT  | 3<br>AND<br>5      | DND8500-02                                                                                      |
|         | FIG                | PASSIVE NANO-CHANGE DROP WITH MINI-CHANGE (BUS IN/BUS OUT) CONNECTORS                           |
| 14-PORT | 4                  | DNTA14114A                                                                                      |

Connect single-ended or double-ended drop cables, pages 46-53 to these multi-ports Other home run cable lengths and options are available upon request – call Woodhead For more home run cables refer to pages 22-25