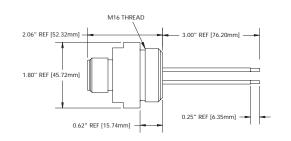

## **RCEPALE DIMENSIONS**

**Spcification** 

### Front Panel Mount Male Receptacle

MALE FACE VIEW

KG