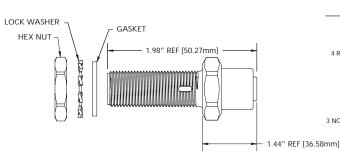

## **RCEPALE DIMENSIONS**

**Spcification** 

#### Bulkhead Feed-Thru

\_ FEMALE FACE VIEW \_\_

FG3