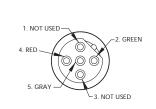

| rīuk Rce pacles |     |                                                                          |        |
|-----------------|-----|--------------------------------------------------------------------------|--------|
| FACE VIEWS      |     | MALE  5  1  1  1  1  1  1  1  1  1  1  1  1                              | FEMALE |
| COLOR CODE      |     | 1 – NOT USED 4 – RED(BUS-B) 2 – GREEN(BUS-A) 5 – GRAY/DRAIN 3 – NOT USED |        |
| VOLTAGE         |     | 250V AC/DC                                                               |        |
| CURRENT         |     | 4A                                                                       |        |
| MALE            | FIG | RECEPTACLES WITH 3" WIRE LEAD AND PG11 THREAD                            |        |
| STRAIGHT        | 1   | 81688-00                                                                 |        |
| FEMALE          | FIG | RECEPTACLES WITH 3" WIRE LEAD AND PG11 THREAD                            |        |
| STRAIGHT        | 2   | 8168909                                                                  |        |
| MALE/FEMALE     | FIG | BULKHEAD FEED-THRU                                                       |        |
| STRAIGHT 3      |     | BR5L0                                                                    |        |

### Front Panel Mount Male Receptacle

MALE FACE VIEW

KG