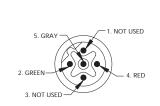

| rīuk Rce pacles |     |                                                                          |        |
|-----------------|-----|--------------------------------------------------------------------------|--------|
| FACE VIEWS      |     | MALE  5  1  1  1  1  1  1  1  1  1  1  1  1                              | FEMALE |
| COLOR CODE      |     | 1 – NOT USED 4 – RED(BUS-B) 2 – GREEN(BUS-A) 5 – GRAY/DRAIN 3 – NOT USED |        |
| VOLTAGE         |     | 250V AC/DC                                                               |        |
| CURRENT         |     | 4A                                                                       |        |
| MALE            | FIG | RECEPTACLES WITH 3" WIRE LEAD AND PG11 THREAD                            |        |
| STRAIGHT        | 1   | 81688-00                                                                 |        |
| FEMALE          | FIG | RECEPTACLES WITH 3" WIRE LEAD AND PG11 THREAD                            |        |
| STRAIGHT        | 2   | 8168909                                                                  |        |
| MALE/FEMALE     | FIG | BULKHEAD FEED-THRU                                                       |        |
| STRAIGHT 3      |     | BR5L0                                                                    |        |