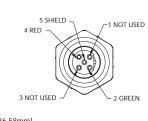

| rīuk Rce pacles |     |                                                                          |        |
|-----------------|-----|--------------------------------------------------------------------------|--------|
| FACE VIEWS      |     | MALE  5  1  1  1  1  1  1  1  1  1  1  1  1                              | FEMALE |
| COLOR CODE      |     | 1 – NOT USED 4 – RED(BUS-B) 2 – GREEN(BUS-A) 5 – GRAY/DRAIN 3 – NOT USED |        |
| VOLTAGE         |     | 250V AC/DC                                                               |        |
| CURRENT         |     | 4A                                                                       |        |
| MALE            | FIG | RECEPTACLES WITH 3" WIRE LEAD AND PG11 THREAD                            |        |
| STRAIGHT        | 1   | 81688-00                                                                 |        |
| FEMALE          | FIG | RECEPTACLES WITH 3" WIRE LEAD AND PG11 THREAD                            |        |
| STRAIGHT        | 2   | 8168909                                                                  |        |
| MALE/FEMALE     | FIG | BULKHEAD FEED-THRU                                                       |        |
| STRAIGHT 3      |     | BR5L0                                                                    |        |

#### Bulkhead Feed-Thru

\_ FEMALE FACE VIEW \_\_

FG3