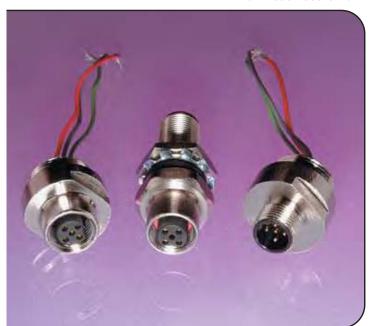

# Data Lin Rcepacles

- Male and female Micro-Change® receptacles
- Front panel mount
- · Bulkhead feed-thru

A variety of receptacles allow the data line to enter an enclosure and make a connection to the inside of the panel and its components. Male or female receptacles can be mounted to the enclosure with wire leads connecting to the open terminal strip of a motor controller, the master scanner card engaged in the PLC or a power supply which is supplying power for the network. The length of the cable or wire can be varied. The bulkhead version allows a quick-disconnect to exist both on the exterior and interior of the panel or wall.

- •Epoypotted for industrial environments
- •Used in control panels and junction bes
- •Used to feed through panels
- Can b used with
  Siemens ET 200 I/O
  bock to provide a
  qick disconnect
  solution

| rīuk Rce pacles |     |                                                                          |        |
|-----------------|-----|--------------------------------------------------------------------------|--------|
| FACE VIEWS      |     | MALE  5  1  1  1  1  1  1  1  1  1  1  1  1                              | FEMALE |
| COLOR CODE      |     | 1 – NOT USED 4 – RED(BUS-B) 2 – GREEN(BUS-A) 5 – GRAY/DRAIN 3 – NOT USED |        |
| VOLTAGE         |     | 250V AC/DC                                                               |        |
| CURRENT         |     | 4A                                                                       |        |
| MALE            | FIG | RECEPTACLES WITH 3" WIRE LEAD AND PG11 THREAD                            |        |
| STRAIGHT        | 1   | 81688-00                                                                 |        |
| FEMALE          | FIG | RECEPTACLES WITH 3" WIRE LEAD AND PG11 THREAD                            |        |
| STRAIGHT        | 2   | 8168909                                                                  |        |
| MALE/FEMALE     | FIG | BULKHEAD FEED-THRU                                                       |        |
| STRAIGHT 3      |     | BR5L0                                                                    |        |