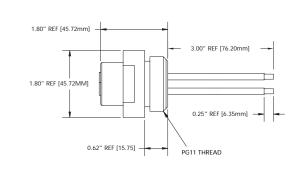

## **RCEPALE DIMENSIONS**

**Spcification** 

#### Bulkhead Feed-Thru

\_ FEMALE FACE VIEW \_\_

FG3