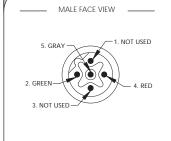

| rīuk Rce pacles |     |                                                                          |        |
|-----------------|-----|--------------------------------------------------------------------------|--------|
| FACE VIEWS      |     | MALE  5  1  1  1  1  1  1  1  1  1  1  1  1                              | FEMALE |
| COLOR CODE      |     | 1 – NOT USED 4 – RED(BUS-B) 2 – GREEN(BUS-A) 5 – GRAY/DRAIN 3 – NOT USED |        |
| VOLTAGE         |     | 250V AC/DC                                                               |        |
| CURRENT         |     | 4A                                                                       |        |
| MALE            | FIG | RECEPTACLES WITH 3" WIRE LEAD AND PG11 THREAD                            |        |
| STRAIGHT        | 1   | 81688-00                                                                 |        |
| FEMALE          | FIG | RECEPTACLES WITH 3" WIRE LEAD AND PG11 THREAD                            |        |
| STRAIGHT        | 2   | 8168909                                                                  |        |
| MALE/FEMALE     | FIG | BULKHEAD FEED-THRU                                                       |        |
| STRAIGHT 3      |     | BR5L0                                                                    |        |

#### Front Panel Mount Female Receptacle

FEMALE FACE VIEW —

**FC2** 