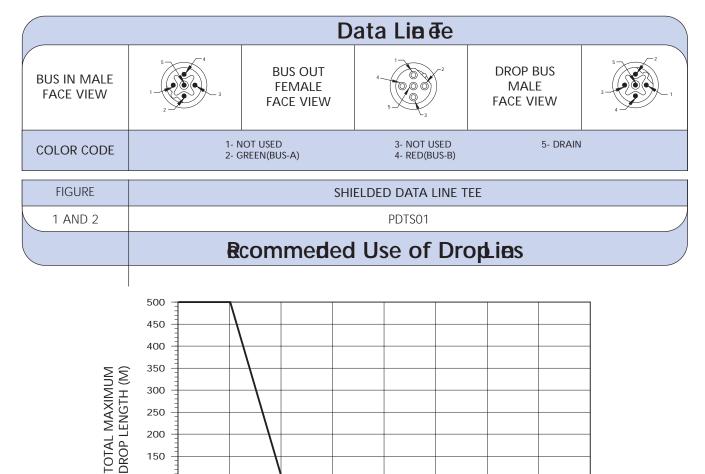

## Data Lie de

· Provides bus connection to Profibus nodes

The Profibus Data Line Tee provides network connection to Profibus enabled valves and other single port Profibus enabled devices. The single port drop enables "hot swap" capability, which allows you to disconnect a device without bringing the network down. The product's shielded design significantly reduces EMI and RFI while the line balancing inductors reduce signal reflection in the network. Maximum drop length should be considered when using this product.

- · Provides quick disconnection of bus line
- Shielded to reduce EMI/RFI
- · Allows disconnection of node without shutting down the network

500

1500

187.5

3000

6000

12000

For product & technical information visit www.woodhead.com/eCatalog

19.2

93.75

9.6