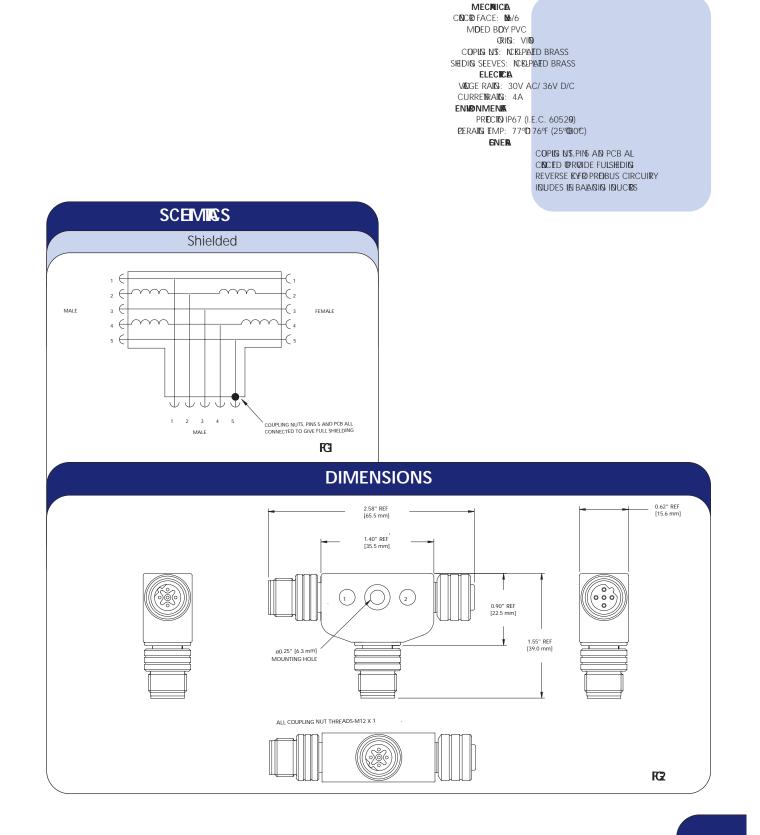

## Data Lie de

· Provides bus connection to Profibus nodes

The Profibus Data Line Tee provides network connection to Profibus enabled valves and other single port Profibus enabled devices. The single port drop enables "hot swap" capability, which allows you to disconnect a device without bringing the network down. The product's shielded design significantly reduces EMI and RFI while the line balancing inductors reduce signal reflection in the network. Maximum drop length should be considered when using this product.

- · Provides quick disconnection of bus line
- Shielded to reduce EMI/RFI
- · Allows disconnection of node without shutting down the network

500

1500

187.5

3000

6000

12000

For product & technical information visit www.woodhead.com/eCatalog