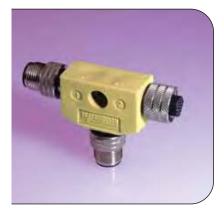

## Data Lie de

· Provides bus connection to Profibus nodes

The Profibus Data Line Tee provides network connection to Profibus enabled valves and other single port Profibus enabled devices. The single port drop enables "hot swap" capability, which allows you to disconnect a device without bringing the network down. The product's shielded design significantly reduces EMI and RFI while the line balancing inductors reduce signal reflection in the network. Maximum drop length should be considered when using this product.

- · Provides quick disconnection of bus line
- Shielded to reduce EMI/RFI
- · Allows disconnection of node without shutting down the network

500

1500

187.5

3000

6000

12000

For product & technical information visit www.woodhead.com/eCatalog