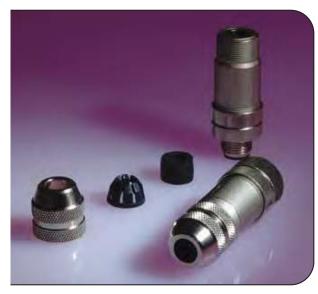

# Feld-Atacable Conctors

**Bs** Media

Male straightFemale straight

Profibus Micro-Change® field-attachable connectors allow you to make field connections to bulk cable. The screw terminations allow for simple field installation of the data line which can then be connected to a product such as an active I/O module.

- Screw terminal connection for #22 AWG conductors
- Easy field installation of quick-disconnect design
- For use with all reverse keyway MI2 designs
- Shielded to reduce
  RFI/EMI

| Feld-#tacable Conctors |                                                  |                              |   |
|------------------------|--------------------------------------------------|------------------------------|---|
| FACE VIEWS             | MALE<br>2<br>3                                   | FEMAL<br>4<br>5<br>5<br>3    | E |
| COLOR CODE             | 1 – NOT USED<br>2 – GREEN(BUS-A)<br>3 – NOT USED | 4 – RED(BUS-B)<br>5 – SHIELD |   |
| VOLTAGE                | 250V AC / DC                                     |                              |   |
| CURRENT                | 4A                                               |                              |   |
| CABLE RANGE            | .1632" (4.1 - 8.1 mm)                            |                              |   |
|                        |                                                  |                              |   |