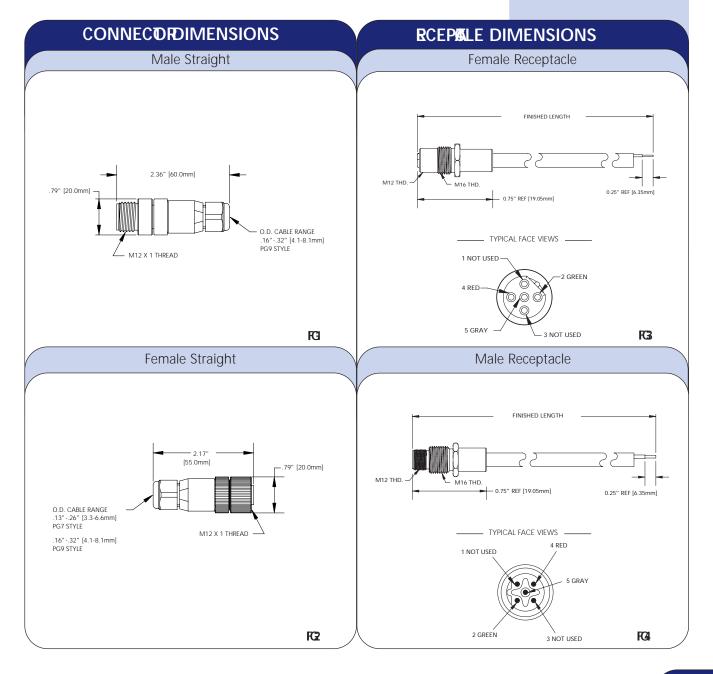

- Screw terminal connection for #22 AWG conductors
- Easy field installation of quick-disconnect design
- For use with all reverse keyway MI2 designs
- Shielded to reduce
  RFI/EMI

| Feld-#tacable Conctors |                                                  |                              |   |
|------------------------|--------------------------------------------------|------------------------------|---|
| FACE VIEWS             | MALE<br>2<br>3                                   | FEMAL<br>4<br>5<br>5<br>3    | E |
| COLOR CODE             | 1 – NOT USED<br>2 – GREEN(BUS-A)<br>3 – NOT USED | 4 – RED(BUS-B)<br>5 – SHIELD |   |
| VOLTAGE                | 250V AC / DC                                     |                              |   |
| CURRENT                | 4A                                               |                              |   |
| CABLE RANGE            | .1632" (4.1 - 8.1 mm)                            |                              |   |
|                        |                                                  |                              |   |

| MALE                         | FIG | FIELD-ATTACHABLE CONNECTORS |  |
|------------------------------|-----|-----------------------------|--|
| STRAIGHT                     | 1   | BA5S06-32                   |  |
| FEMALE<br>MATING RECEPTACLE* | 3   | BR5U70PP4Mxxx3**            |  |
| FEMALE                       | FIG | FIELD-ATTACHABLE CONNECTORS |  |
| STRAIGHT                     | 2   | BA5S00-32                   |  |
| MALE<br>MATING RECEPTACLE*   | 4   | BR5U76PP4Mxxx3**            |  |
|                              |     |                             |  |

\*See pages 98-101 for additional mating receptacles

 $^{\star\star}$  See page 86 for cable lengths