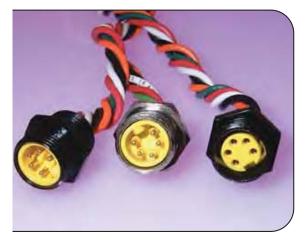

## Poer Media

BradConnectivity<sup>™</sup> 5-pole Mini-Change<sup>®</sup> receptacles are used to connect auxiliary power to a variety of devices including active I/O blocks. The receptacles can be mounted to the enclosure allowing the wire leads to be connected to the power supply. Female receptacle connections bring power safely out of the cabinet to a mating 5-pole Mini-Change cordset, which in turn can be connected to the auxiliary power port on the Profibus active I/O block. Receptacles used in conjunction with double-ended cordsets provide a quick-disconnect solution for your power source.

- #16 AWG yellow
  STOOW cable U.S.
  color code
- Oil-resistant PVC jacket
- Low-resistance contact design with gold/palladium nickel plating
- Can be used to provide power to a Siemens ET 200 block

|            | Repac          | cles                                                         |        |
|------------|----------------|--------------------------------------------------------------|--------|
| FACE VIEWS | MALE<br>5<br>3 |                                                              | FEMALE |
| COLOR CODE |                | 4- ORANGE (BUS/INPUT POWER V+)<br>5- BLACK (OUTPUT POWER V+) |        |