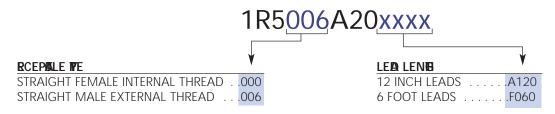

| MALE                         | RECEPTACLES WITH #16 AWG PVC LEADS    |  |
|------------------------------|---------------------------------------|--|
| STRAIGHT W/<br>½" NPT THREAD | 1R5006A20Axxx                         |  |
| STRAIGHT W/<br>M16 THREAD    | 51209-030 FOR USE WITH SIEMENS ET 200 |  |
| FEMALE                       | RECEPTACLES WITH #16 AWG PVC LEADS    |  |
| STRAIGHT W/<br>½" NPT THREAD | 1R5000A20Axxx                         |  |
| CIROGOPIIONS                 |                                       |  |

See Brad Harrison catalog for additional power media Use the following chart to modify your part's specifications

For product & technical information visit www.woodhead.com/eCatalog