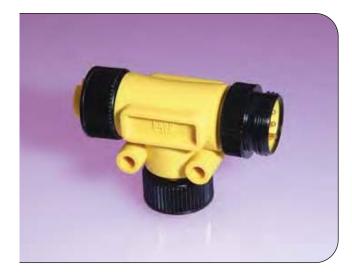

# Poer de

• 5-pole Mini-Change<sup>®</sup> Power Tee male to female/female

The BradConnectivity™ Power Tee allows you to connect power to remote active I/O modules or remote panels. The tee is installed in-line with the power trunk at a point where power is required on the network. Power is then tapped for the drop connection to the device requiring power. The quick connect design provides quick field installation capability.

- Phosphur bronze contacts for high reliability
- Can be connected directly to a Brad Harrison Profibus I/O module.
- Allows you to drop power from the main power trunk.

|                        | Poer des                                                                                                      |                              |   |                                       |                                           |
|------------------------|---------------------------------------------------------------------------------------------------------------|------------------------------|---|---------------------------------------|-------------------------------------------|
| LEFT MALE<br>FACE VIEW |                                                                                                               | RIGHT<br>FEMALE<br>FACE VIEW | 3 | DROP FEMALE<br>CONNECTOR<br>FACE VIEW | a 4 5 5 1 1 1 1 1 1 1 1 1 1 1 1 1 1 1 1 1 |
| COLOR CODE             | 1- OUTPUT POWER V-<br>2- BUS/INPUT POWER V-<br>3- EARTH GROUND<br>4- BUS/INPUT POWER V+<br>5- OUTPUT POWER V+ |                              |   |                                       |                                           |
| FIGURE                 | POWER TEE                                                                                                     |                              |   |                                       |                                           |
| 1 AND 2                | РВАРТ                                                                                                         |                              |   |                                       |                                           |
|                        |                                                                                                               |                              |   |                                       |                                           |