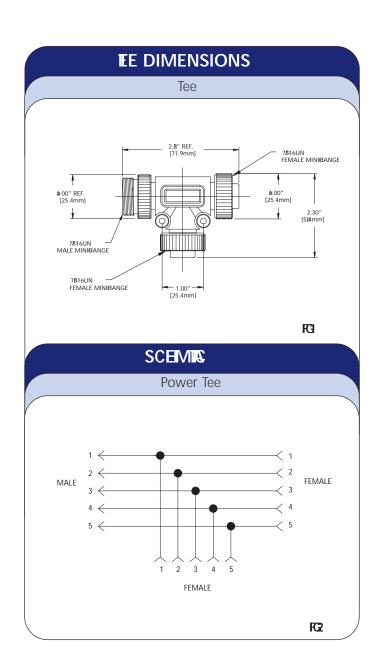

- Phosphur bronze contacts for high reliability
- Can be connected directly to a Brad Harrison Profibus I/O module.
- Allows you to drop power from the main power trunk.

|                        | Poer des                                                                                                      |                              |   |                                       |                                           |
|------------------------|---------------------------------------------------------------------------------------------------------------|------------------------------|---|---------------------------------------|-------------------------------------------|
| LEFT MALE<br>FACE VIEW |                                                                                                               | RIGHT<br>FEMALE<br>FACE VIEW | 3 | DROP FEMALE<br>CONNECTOR<br>FACE VIEW | a 4 5 5 1 1 1 1 1 1 1 1 1 1 1 1 1 1 1 1 1 |
| COLOR CODE             | 1- OUTPUT POWER V-<br>2- BUS/INPUT POWER V-<br>3- EARTH GROUND<br>4- BUS/INPUT POWER V+<br>5- OUTPUT POWER V+ |                              |   |                                       |                                           |
| FIGURE                 | POWER TEE                                                                                                     |                              |   |                                       |                                           |
| 1 AND 2                | РВАРТ                                                                                                         |                              |   |                                       |                                           |
|                        |                                                                                                               |                              |   |                                       |                                           |