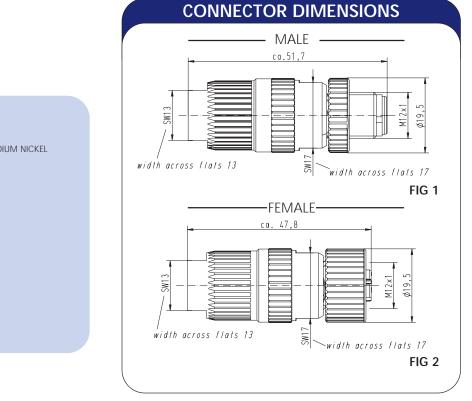

## **Specifications**

MECHANICAL COUPLING NUT:

ZINC DIE-CAST SHELL MATERIAL: ZINC DIE-CAST CONTACTS: GOLD-PLATED PALLADIUM NICKEL

CABLE

CONDUCTOR INSULATION: CONDUCTOR DIAMETER: CONDUCTOR CROSS-SECTION: CABLE DIAMETER:

> ELECTRICAL VOLTAGE RATING: AMPERAGE RATING:

ENVIRONMENTAL PROTECTION: OPERATING TEMPERATURE:

22-24AWG 0.25-0.34mm<sup>2</sup>

PVC 1.6 - 2mm 1.6 - 2mm 5.5 - 7.2mm

32V 4A

IP67 -25°C TO 85°C

For product & technical information visit www.woodhead.com/eCatalog