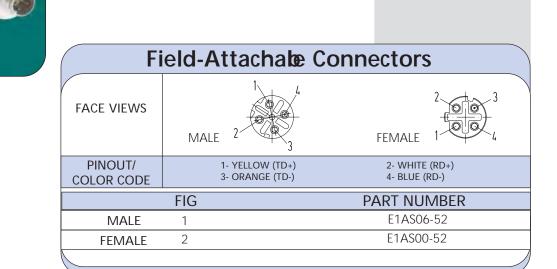

## Field-Attachate Connectors

Threaded Micro-Change<sup>®</sup> (M12) Connectors

Micro-Change field attachable connectors allow you to make field connections to bulk cable or single-ended cordsets. IDC connections allow for simplified field installation of the data line cable which can then be connected to an enclosure or device.

- Fast field termination without special tooling
- D-Coded to ensure proper alignment/mating