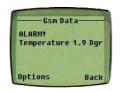

## GC-10 Key Features:

- Alarm signalling using SMS
- Status signalling using SMS
- Up to 20 dynamic SMS messages
- Up to 30 telephone numbers
- · 3 SMS profiles
- Remote output control by SMS
- Local output control
- Data logger
- Online monitoring using a PC
- Standard Modbus communication
- · Easy to use configuration tool
- · Local configuration using Com port
- 4 digital inputs (10-30VDC)
- Analogue inputs (0-10V or 4-20 mA)
- Analogue input PT100 (-50 -100 °C)
- 4 digital outputs (Transistor)
- 1 Internal on/off delay timer
- 12 VDC PS for external use
- DIN rail mountable