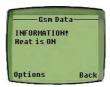

## GC-10 Key Features:

- Alarm signalling using SMS
- Status signalling using SMS
- Up to 20 dynamic SMS messages
- Up to 30 telephone numbers
- · 3 SMS profiles
- Remote output control by SMS
- Local output control
- Data logger
- Online monitoring using a PC
- Standard Modbus communication
- · Easy to use configuration tool
- · Local configuration using Com port
- 4 digital inputs (10-30VDC)
- Analogue inputs (0-10V or 4-20 mA)
- Analogue input PT100 (-50 -100 °C)
- 4 digital outputs (Transistor)
- 1 Internal on/off delay timer
- 12 VDC PS for external use
- DIN rail mountable