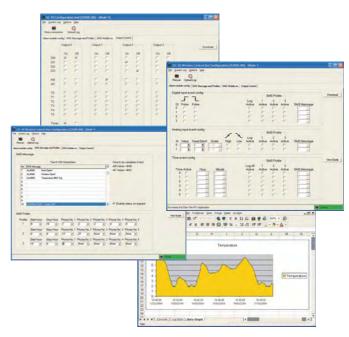

The GC-10 Wireless Control Box is delivered complete with unique new configuration tool, driver software, communication and power cables, antenna, installation and user manuals.

Using the configuration tool, anybody, with or without programming knowledge, can setup the GC-10. You just select the different events and bind these to different actions.

## GC-10 Key Features:

- Alarm signalling using SMS
- Status signalling using SMS
- Up to 20 dynamic SMS messages
- Up to 30 telephone numbers
- · 3 SMS profiles
- Remote output control by SMS
- Local output control
- Data logger
- Online monitoring using a PC
- Standard Modbus communication
- · Easy to use configuration tool
- · Local configuration using Com port
- 4 digital inputs (10-30VDC)
- Analogue inputs (0-10V or 4-20 mA)
- Analogue input PT100 (-50 -100 °C)
- 4 digital outputs (Transistor)
- 1 Internal on/off delay timer
- 12 VDC PS for external use
- DIN rail mountable