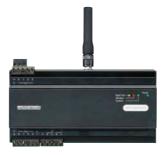

## GC-10

#### **Wireless Control Box**

The GC-10 Wireless Control Box is an »all-in-one« control unit for applications involving Alarm signalling using SMS messages, data logging, simple local and/or remote control.

The GC-10 Wireless Control Box is delivered complete with unique new configuration tool, driver software, communication and power cables, antenna, installation and user manuals.

Using the configuration tool, anybody, with or without programming knowledge, can setup the GC-10. You just select the different events and bind these to different actions.

## GC-10 Key Features:

- Alarm signalling using SMS
- Status signalling using SMS
- Up to 20 dynamic SMS messages
- Up to 30 telephone numbers
- · 3 SMS profiles
- Remote output control by SMS
- Local output control
- Data logger
- Online monitoring using a PC
- Standard Modbus communication
- · Easy to use configuration tool
- · Local configuration using Com port
- 4 digital inputs (10-30VDC)
- Analogue inputs (0-10V or 4-20 mA)
- Analogue input PT100 (-50 -100 °C)
- 4 digital outputs (Transistor)
- 1 Internal on/off delay timer
- 12 VDC PS for external use
- DIN rail mountable