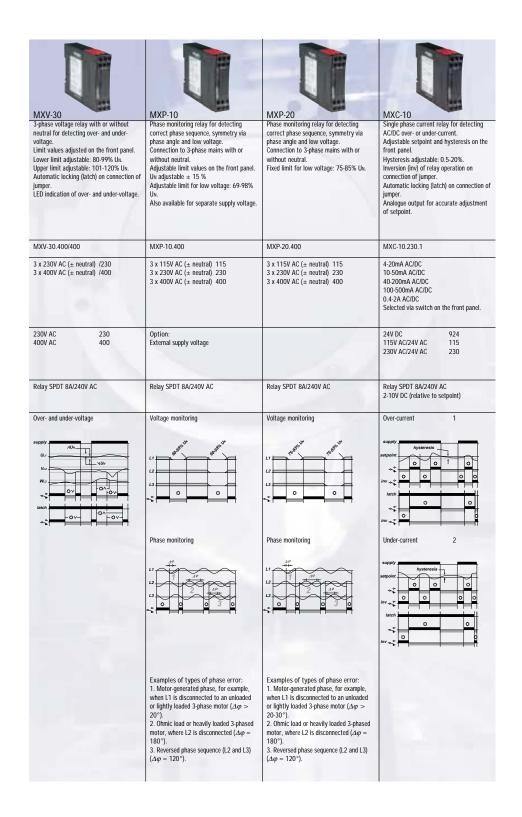

# **Selection Guide**

Single phase voltage relays

3-phase voltage relays

3-Phase monitoring relays

Single phase current relays

Single phase high current relays

Level relays

Thermostat relays