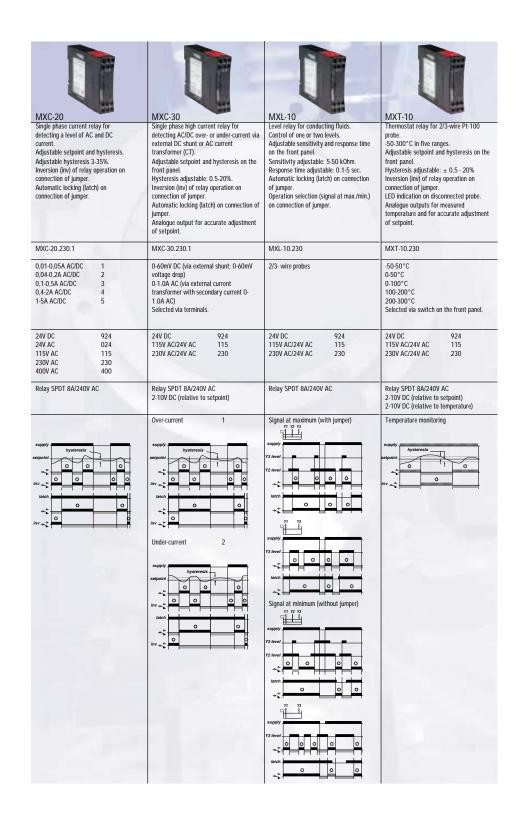

# **Selection Guide**

Single phase voltage relays

3-phase voltage relays

3-Phase monitoring relays

Single phase current relays

Single phase high current relays

Level relays

Thermostat relays