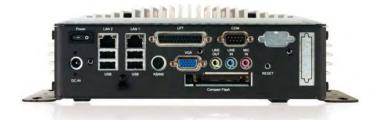

 $4\ \mbox{USB}$  (2.0) interfaces and 2 Ethernet 10/100 ports allow to connect at every type of device.

One single serial port provides all RS-232/422/485.

For embedded applications are available different options such as the compact Flash and the XPE operating system.

## **TECHNICAL SPECIFICATIONS**

| PROCESSOR      | Intel Celeron M 600 MHz – 512KB cache   |  |
|----------------|-----------------------------------------|--|
| MEMORY         | 256MB ÷ 1GB                             |  |
| INTERFACES     | K/M PS2, RS-232/422/485, 4x USB 2.0, 2x |  |
|                | Ethernet 10/100, VGA, Audio, Parallel   |  |
| SLOT           | n.a.                                    |  |
| SSD FLASH DISK | C.F. Type II socket                     |  |
| HARD DISK      | 2.5" — PATA                             |  |
| POWER SUPPLY   | 100/240 V/AC                            |  |
| MOUNTING       | Wall Mounting opt.                      |  |
|                |                                         |  |