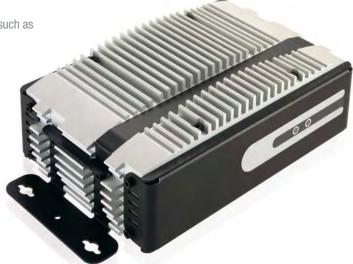

## **BX-700F**

The **BX-700F** is an extremely compact and completely fanless box computer, which may be connected with external LCD monitor, keyboard and mouse.

The temperature dissipation is made through the main body of the system.