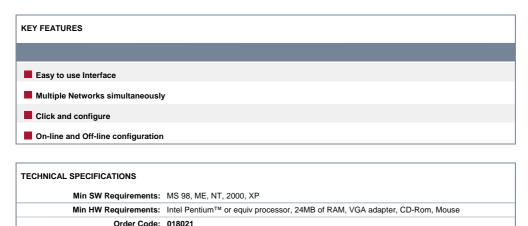

The Anybus NetTool for DeviceNet is a comprehensive DeviceNet Configuration Tool that allows configuration and maintenance of your complete DeviceNet Network. Setup functions include full Scanner configuration and DeviceNet slave configuration.

The Anybus NetTool for DeviceNet works with Anybus PCI-cards and X-gateways as well as the ABM-DEV embedded module and lets users configure, manage and troubleshoot multiple DeviceNet networks or network component on a DeviceNet network at the same time.

Anybus NetTool for DeviceNet consists of a Windows 32-bit graphical network configuration software with Windows software drivers for your Anybus DeviceNet Scanner mounted on a PCI-card or in an X-gateway.