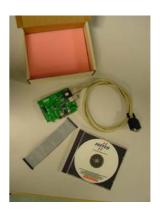

The kit comes with a serial null modem cable, the CD, a ribbon cable and the adapter board for the anybus module.

|                          | KEY FEATURES                  |        |
|--------------------------|-------------------------------|--------|
|                          |                               |        |
|                          | 1                             |        |
|                          | Firmware download             |        |
|                          | Drive Profile Emulator supprt |        |
|                          |                               |        |
| TECHNICAL SPECIFICATIONS |                               |        |
|                          | Power Supply: 2               | 24 VDC |
|                          | Order Code: 0                 | 018000 |