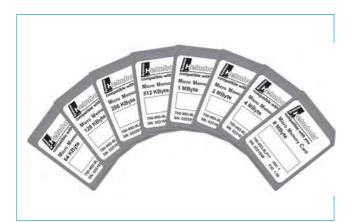

## **Micro Memory Cards**

Micro Memory Cards

The Micro Memory Cards from the Systeme Helmholz GmbH are suitable for use in S7 controllers.

Our product program includes a whole range of the most commonly required modules. The Micro Memory Cards are available with the following memory capacities: 64 KB, 128 KB, 512 KB, 2 MB, 4 MB, 8 MB.

Micro Memory Cards with memory capacities 256 KB and 1 MB are new items in our product program that have just become available.

We are able to offer you a very advantageous priceperformance ratio due to our modern production methods.

| Ordering Data      |               |
|--------------------|---------------|
|                    | Order-No.     |
| Micro Memory Cards |               |
| 64 KByte           | 700-953-8LF11 |
| 128 KByte          | 700-953-8LG11 |
| 256 KByte          | 700-953-8LH11 |
| 512 KByte          | 700-953-8LJ11 |
| 1 MByte            | 700-953-8LK11 |
| 2 MByte            | 700-953-8LL11 |
| 4 MByte            | 700-953-8LM11 |
| 8 MByte            | 700-953-8LP11 |