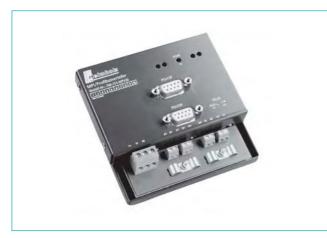

## **Terminal Block for MPI and PROFIBUS**

Terminal block for MPI/PROFIBUS in a metal housing

The MPI/PROFIBUS terminal block allows connection of up to two devices to an MPI or PROFIBUS network.

Two 9-way SUB-D connectors are located in the housing of the MPI/PROFIBUS terminal block.

The PROFIBUS segments can be disconnected by a switch. This action connects a terminating resistor combination.

5 V and 24 V is available at both connectors for supplying MPI and PROFIBUS devices (e.g. SSW7 or operator terminals).

The MPI/PROFIBUS multiplexer can be mounted directly onto a DIN rail.

|                                                     |               | Technical Data                                                             |      |                                            |
|-----------------------------------------------------|---------------|----------------------------------------------------------------------------|------|--------------------------------------------|
|                                                     |               | Dimensions (LxWxH mm)                                                      |      | 115 x 110 x 35                             |
|                                                     |               | Weight                                                                     |      | approx. 230 g                              |
|                                                     |               | <b>Power supply</b><br>Voltage<br>Current consumption                      | max. | DC 24 V<br>200 mA at 24 V                  |
|                                                     |               | <b>PROFIBUS</b> interface<br>Transmission                                  | max. | 12 Mbit/s                                  |
|                                                     |               | Connection                                                                 |      | 2x female, SUB-D<br>9-way<br>4x 2 terminal |
| Ordering Data                                       | Order-No.     | <b>Perm. ambient temperature</b><br>- operating<br>- transport and storage |      | 0°C +60°C<br>-25°C +75°C                   |
| Terminal block for MPI/PROFIBUS, in a metal housing | 700-751-MPV20 | Degree of protection                                                       |      | IP 20                                      |
|                                                     |               |                                                                            |      |                                            |