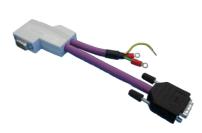

## **Introduction**

The Tap Connector is a cable to connect **ProfiTrace** and/or an **Oscilloscope** to a DP network. It has all the necessary leads available and has been designed not to cause network disturbances due to stub lines. A perfect vertical position for ProfiTrace is obtained that does not overpressure the PG connector on the devices. The cable is of the flexible type so you can move it to all directions.

| Product features |
|------------------|
|------------------|

PROFIBUS DP male/female connector
DB 9 male connector
Flexible cable
Oscilloscope leads with grip rings: A, B and Shield
Applications for every analyzer and oscilloscope
Up to 12 Mbit