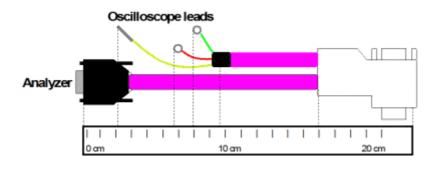

## **Introduction**

The Tap Connector is a cable to connect **ProfiTrace** and/or an **Oscilloscope** to a DP network. It has all the necessary leads available and has been designed not to cause network disturbances due to stub lines. A perfect vertical position for ProfiTrace is obtained that does not overpressure the PG connector on the devices. The cable is of the flexible type so you can move it to all directions.

| Product features |
|------------------|
|------------------|

PROFIBUS DP male/female connector
DB 9 male connector
Flexible cable
Oscilloscope leads with grip rings: A, B and Shield
Applications for every analyzer and oscilloscope
Up to 12 Mbit